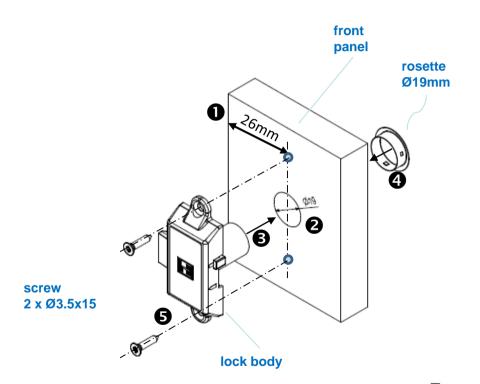

LEHMANN Locks Installation Instructions

VCS 18.2 550 Set (Key Lock Body)

A: Lock assembly (front panel)

**B:** Fixation of striker plate (side panel)

A: Lock assembly (front panel)

- Mark lock center position (26mm)
- 2 Drill Ø 19mm
- Press in "lock body"
- **4** Slip "rosette" on cylinder
- **6** Fix "lock body"

**B:** Fixation of striker plate (side panel)

- Mark striker plate position (5mm)
- 2 Fix "striker plate"

A: Lock assembly (front panel)

- Mark lock center position (26mm)
- 2 Drill Ø 19mm
- Press in "lock body"
- 4 Slip "rosette" on cylinder
- **5** Fix "lock body"