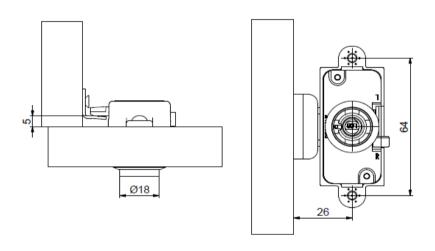

LEHMANN Locks Installation Instructions

VCS 18.2 550 Set (Key Lock Body)

A: Lock assembly (front panel)

**B:** Fixation of striker plate (side panel)

A: Lock assembly (front panel)

- Mark lock center position (26mm)
- 2 Drill Ø 19mm
- Press in "lock body"
- **4** Slip "rosette" on cylinder
- **6** Fix "lock body"

**B:** Fixation of striker plate (side panel)

- Mark striker plate position (5mm)
- 2 Fix "striker plate"

A: Lock assembly (front panel)

- Mark lock center position (26mm)
- 2 Drill Ø 19mm
- Press in "lock body"
- 4 Slip "rosette" on cylinder
- **5** Fix "lock body"

**B:** Fixation of striker plate (side panel)

- Mark striker plate position (5mm)
- 2 Fix "striker plate"