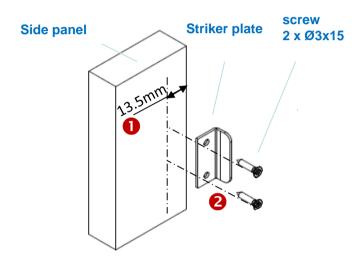

**B:** Fixation of striker plate (side panel)

- Mark striker plate position (5mm)
- 2 Fix "striker plate"

A: Lock assembly (front panel)

- Mark lock center position (26mm)
- 2 Drill Ø 19mm
- Press in "lock body"
- 4 Slip "rosette" on cylinder
- **5** Fix "lock body"

**B:** Fixation of striker plate (side panel)

- Mark striker plate position (5mm)
- 2 Fix "striker plate"