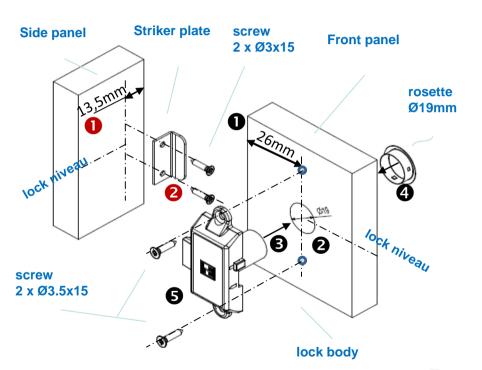

LEHMANN Locks Installation Instructions

VCS 18.2 550 Set (Key Lock Body)

A: Lock assembly (front panel)

**B:** Fixation of striker plate (side panel)

A: Lock assembly (front panel)

- Mark lock center position (26mm)
- 2 Drill Ø 19mm
- Press in "lock body"
- **4** Slip "rosette" on cylinder
- **6** Fix "lock body"

**B:** Fixation of striker plate (side panel)

- Mark striker plate position (5mm)
- 2 Fix "striker plate"

A: Lock assembly (front panel)

- Mark lock center position (26mm)
- 2 Drill Ø 19mm
- Press in "lock body"
- 4 Slip "rosette" on cylinder
- **5** Fix "lock body"

**B:** Fixation of striker plate (side panel)

- Mark striker plate position (5mm)
- 2 Fix "striker plate"