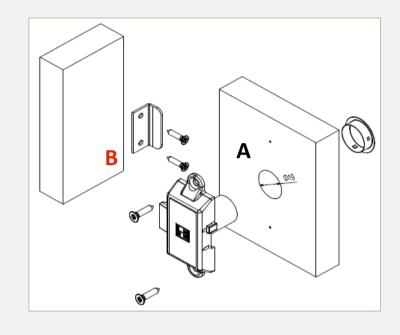

LEHMANN Locks Installation Instructions

VCS 18.2 550 Set (Key Lock Body)

A: Lock assembly (front panel)

**B:** Fixation of striker plate (side panel)

A: Lock assembly (front panel)

- Mark lock center position (26mm)
- 2 Drill Ø 19mm
- Press in "lock body"
- **4** Slip "rosette" on cylinder
- **6** Fix "lock body"

**B:** Fixation of striker plate (side panel)

- Mark striker plate position (5mm)
- 2 Fix "striker plate"

A: Lock assembly (front panel)

- Mark lock center position (26mm)
- 2 Drill Ø 19mm
- Press in "lock body"
- 4 Slip "rosette" on cylinder
- **5** Fix "lock body"

**B:** Fixation of striker plate (side panel)

- Mark striker plate position (5mm)
- 2 Fix "striker plate"